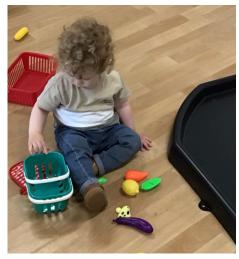

Here are some pictures of our brand **NEW Little Clovers toddler group**, every Friday 9:30-11am at Clover Hill for aged 0 to 4 years old. **Inside and outside activities.** 