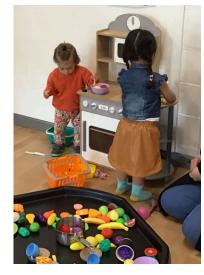

Here are some pictures of our brand **NEW Little Clovers toddler group**, every Friday 9:30-11am at Clover Hill for aged 0 to 4 years old. **Inside and outside activities.** 