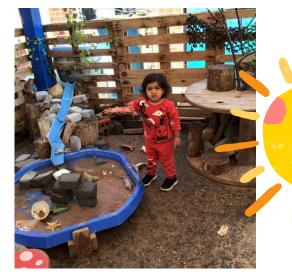

Here are some pictures of our brand **NEW Little Clovers toddler group**, every Friday 9:30-11am at Clover Hill for aged 0 to 4 years old. **Inside and outside activities.** 